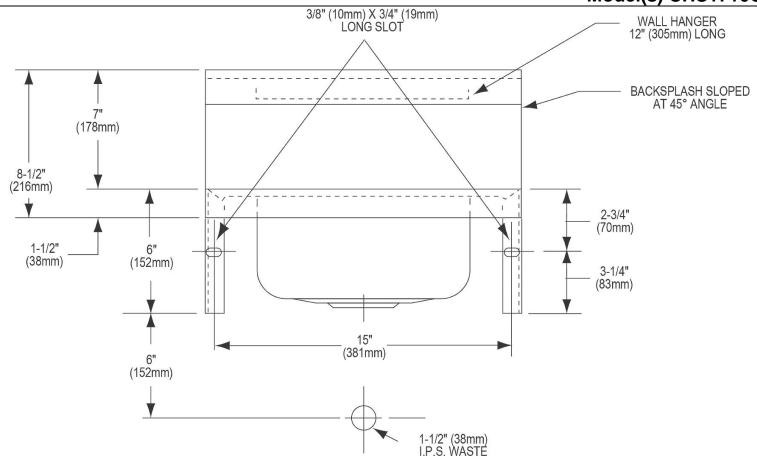

| Material:          | 304 Stainless Steel     |
|--------------------|-------------------------|
| Finish:            | Buffed Satin            |
| Gauge:             | 20                      |
| Number of Bowls:   | 1                       |
| Sink Dimensions:   | 16-3/4" x 15-1/2" x 13" |
| Bowl 1 Dimensions: | 12" x 9-1/4" x 6"       |
| Drain Location:    | Center                  |

3/8" 1/8" R (3mm) (3mm) (3mm) 1-1/2" (38mm)

SECTION THROUGH RIM

In keeping with our policy of continuing product improvement, Elkay reserves the right to change product specifications without notice. Please visit elkay.com for the most current version of Elkay product specification sheets. This specification describes an Elkay product with design, quality, and functional benefits to the user. When making a comparison of other producers' offerings, be certain these features are not overlooked.