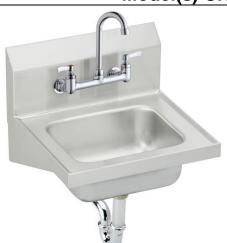

# Elkay Stainless Steel 16-3/4" x 15-1/2" x 13" Single Bowl Wall Hung Handwash Sink Kit Model(s) CHS1716C

### **PRODUCT SPECIFICATIONS**

Elkay Stainless Steel 16-3/4" x 15-1/2" x 13", Single Bowl Wall Hung Handwash Sink Kit. Sink is manufactured from 20 gauge 304 Stainless Steel with a Buffed Satin finish, Center drain placement.

### Included with Product:

CHS17162 sink, one LK940GN04L2H faucet, one LK8 drain fitting, and one LK500 P-trap

AMERICAN PRIDE. A LIFETIME TRADITION. Like your family, the Elkay family has values and traditions that endure. For almost a century, Elkay has been a family-owned and operated company, providing thousands of jobs that support our families and communities.