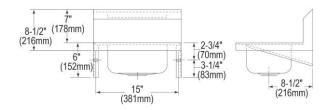

| Material:          | 304 Stainless Steel     |
|--------------------|-------------------------|
| Finish:            | Buffed Satin            |
| Gauge:             | 20                      |
| Number of Bowls:   | 1                       |
| Sink Dimensions:   | 16-3/4" x 15-1/2" x 13" |
| Bowl 1 Dimensions: | 12" x 9-1/4" x 6"       |
| Drain Location:    | Center                  |