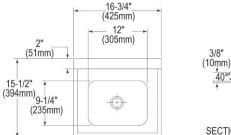

| Material:          | 304 Stainless Steel     |
|--------------------|-------------------------|
| Finish:            | Buffed Satin            |
| Gauge:             | 20                      |
| Number of Bowls:   | 1                       |
| Sink Dimensions:   | 16-3/4" x 15-1/2" x 13" |
| Bowl 1 Dimensions: | 12" x 9-1/4" x 6"       |
| Drain Location:    | Center                  |