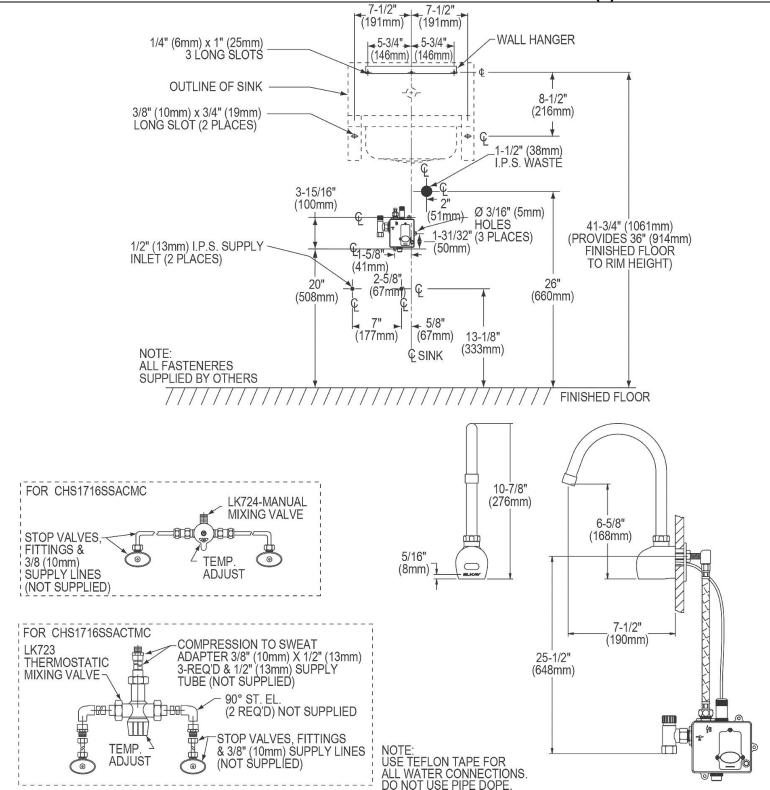

Included with Product:

CHS1716 sink, one LKB722C sensor faucet with AC plug-in / 4 AA batteries, one LK724 mechanical mixing valve, one LK8 drain fitting, one LK500 P-trap

#### **Product Compliance:**

Faucet:

ASME A112.19.3/CSA B45.4 NSF 2 ASME A112.18.1/CSA B125.1 NSF 61 NSF 372 (lead free) ASME A112.18.2/CSA B125.2

Accessory:

Clean and Care Manual (PDF)

**NSF** 

PART:\_\_\_\_\_QTY: \_\_\_\_\_ PROJECT:\_\_\_\_\_\_ CONTACT:\_\_\_\_\_\_ DATE:\_\_\_\_\_ NOTES:\_\_\_\_\_ APPROVAL:\_\_\_\_\_\_