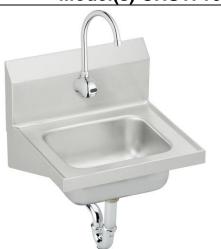

# Elkay Stainless Steel 16-3/4" x 15-1/2" x 13" Single Bowl Wall Hung Handwash Sink Kit Model(s) CHS1716SACMC

### **PRODUCT SPECIFICATIONS**

Elkay Stainless Steel 16-3/4" x 15-1/2" x 13", Single Bowl Wall Hung Handwash Sink Kit. Sink is manufactured from 20 gauge 304 Stainless Steel with a Buffed Satin finish, Center drain placement.

Included with Product:

CHS1716 sink, one LKB722C sensor faucet with AC plug-in / 4 AA batteries, one LK724 mechanical mixing valve, one LK8 drain fitting, one LK500 P-trap