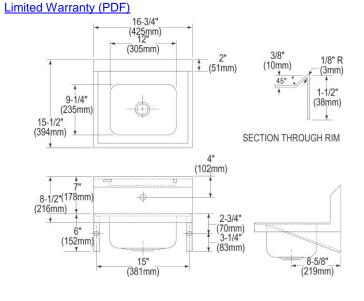

### **PRODUCT SPECIFICATIONS**

Elkay Stainless Steel 16-3/4" x 15-1/2" x 13", Single Bowl Wall Hung Handwash Sink Kit. Sink is manufactured from 20 gauge 304 Stainless Steel with a Buffed Satin finish, Center drain placement.

| Material:          | 304 Stainless Steel     |
|--------------------|-------------------------|
| Finish:            | Buffed Satin            |
| Gauge:             | 20                      |
| Number of Bowls:   | 1                       |
| Sink Dimensions:   | 16-3/4" x 15-1/2" x 13" |
| Bowl 1 Dimensions: | 12" x 9-1/4" x 6"       |
| Drain Location:    | Center                  |