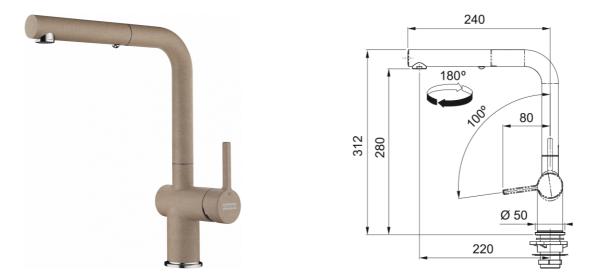

## **Technical Data**

| Aspect                         |                  |
|--------------------------------|------------------|
| Spout type                     | L - spout        |
| Color                          | Bi-chrome/oyster |
| Type of material               | Brass            |
| Flexible pullout hose material | Nylon grey       |
| Spray head material            | Brass            |
| Product Dimensions             |                  |
| Faucet hole diameter           | 35 mm            |
| Cartridge dimension            | 35 mm            |
| Installation                   |                  |
| Mounting type                  | Shank            |
| Water supply hose connection   | 1/2"             |
| Water supply hose length       | 450 mm           |
| Product specifications         |                  |
| Pressure                       | High pressure    |
| Faucet type                    | Spray            |
| Faucet operation               | Side lever       |
| Faucet rotation                | 180°             |
| Product identification         |                  |
| Product brand                  | FRANKE           |
| Product family                 | Maris            |
| Collection                     | Active           |
| Features                       |                  |
| Water saving feature           | Yes              |
| Type of aerator                | Laminar          |