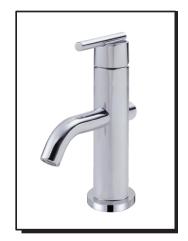

## PARMA™ TRIM LINE SINGLLE HANDLE LAVATORY FAUCET

D236158

### Description

- · Ceramic disc valve
- 4" high spout, 4 3/4" spout length
- · With metal touch down drain assembly
- Hot and cold indicators DA60A060 included
- Single hole mount with optional deck plate DA667229
- 1.2gpm (4.5L/min) maximum flow rate @60 psi
- Meets CEC Requirement