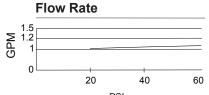

### Description

- · Ceramic disc valve
- 4" high spout, 4 3/4" spout length
- · With metal touch down drain assembly
- Hot and cold indicators DA60A060 included
- Single hole mount with optional deck plate DA667229
- 1.2gpm (4.5L/min) maximum flow rate @60 psi
- Meets CEC Requirement