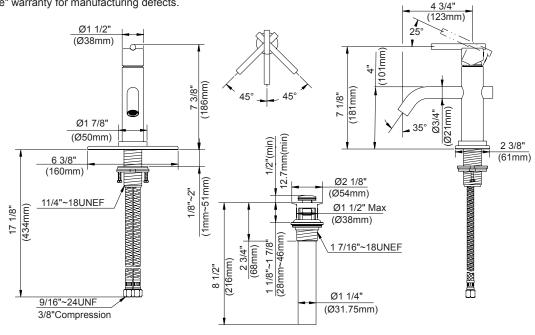

## **SPECIFICATIONS**

## PARMA™ TRIM LINE SINGLLE HANDLE LAVATORY FAUCET

D236158

### Description

- · Ceramic disc valve
- 4" high spout, 4 3/4" spout length
- · With metal touch down drain assembly
- Hot and cold indicators DA60A060 included
- Single hole mount with optional deck plate DA667229
- 1.2gpm (4.5L/min) maximum flow rate @60 psi
- Meets CEC Requirement