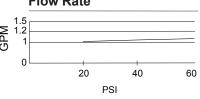

### Description

- · Ceramic disc valve
- 4" high spout, 4 3/4" spout length
- · With metal touch down drain assembly
- Hot and cold indicators DA60A060 included
- Single hole mount with optional deck plate DA667229
- 1.2gpm (4.5L/min) maximum flow rate @60 psi
- Meets CEC Requirement