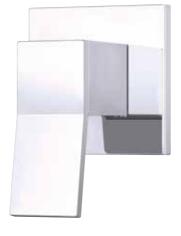

# D560919T Avian™ Single Handle Diverter Valve Trim Kit

#### Features/Benefits

- Can Be Used as Trim Only for 1/2" Shower Diverters, 3-Port/ 2-Outlet or 4-Port/ 3-Outlet
- Requires Single Handle 4-Position Diverter Valve, D130500BT, or Single Handle 8-Position Diverter Valve, D130000BT, Sold Separately
- Deep Wall Extension Kit, D130001B, Sold Separately
- Includes Escutcheon and Control Handle Assembly

#### **Available Color/Finishes**

Color Description

Chrome

Please see danze.com or current price list for available finishes. Finish is defined by additional suffix.