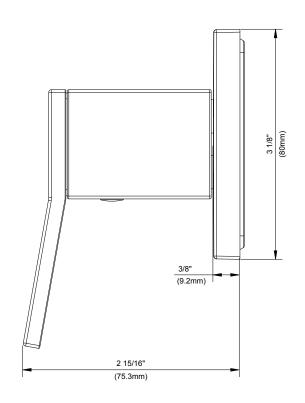

# D560919T Avian™ Single Handle Diverter Valve Trim Kit

#### Features/Benefits

- Can Be Used as Trim Only for 1/2" Shower Diverters, 3-Port/ 2-Outlet or 4-Port/ 3-Outlet
- Requires Single Handle 4-Position Diverter Valve, D130500BT, or Single Handle 8-Position Diverter Valve, D130000BT, Sold Separately
- Deep Wall Extension Kit, D130001B, Sold Separately
- Includes Escutcheon and Control Handle Assembly