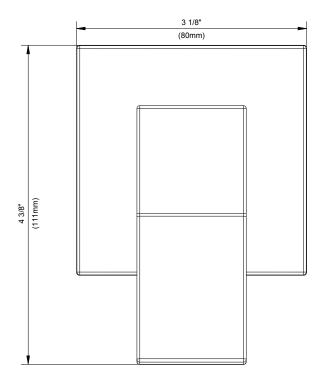

# D560919T Avian™ Single Handle Diverter Valve Trim Kit

#### Features/Benefits

- Can Be Used as Trim Only for 1/2" Shower Diverters, 3-Port/ 2-Outlet or 4-Port/ 3-Outlet
- Requires Single Handle 4-Position Diverter Valve, D130500BT, or Single Handle 8-Position Diverter Valve, D130000BT, Sold Separately
- Deep Wall Extension Kit, D130001B, Sold Separately
- Includes Escutcheon and Control Handle Assembly