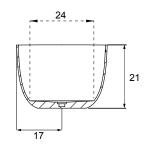

## ALAMO 7034

### METRO COLLECTION

• 70.34.21

#### WATER CAPACITY

• 85 Gallons

WEIGHT

• 425 Pounds