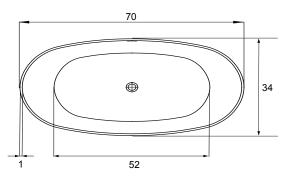

## ALAMO 7034

### METRO COLLECTION

• 70.34.21

#### WATER CAPACITY

• 85 Gallons

WEIGHT

• 425 Pounds

#### BACK SLOPE

• 28°