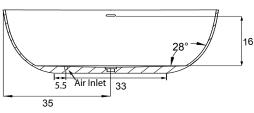

## ALAMO 7034

### METRO COLLECTION

• 70.34.21

#### WATER CAPACITY

• 85 Gallons

WEIGHT

• 425 Pounds

#### BACK SLOPE

• 28°

#### **OPTIONS** (more information available on our website)

- Air System
  - Blower and Control Panel Must be Remotely Located - Electrical Requirements 1 15 AMP dedicated GF - 115 Volts
- Hydro Coat
- Island Tub Drain
- Remote Control for Air System
- Tower