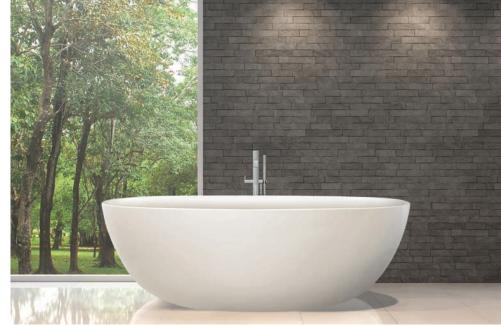

## ALAMO 7034

### METRO COLLECTION

• 70.34.21

#### WATER CAPACITY

• 85 Gallons

WEIGHT

• 425 Pounds

#### BACK SLOPE

• 28°

#### MATERIAL

● Hydroluxe SS™

#### STANDARD COLORS

• White, Almond, Biscuit

#### PREMIUM COLORS

 Black, Blue, Carbon, Espresso, Gray, Graphite, Lime Green, Olive, Pink, Red, Royal Blue, Sky Blue, Violet, Yellow

#### FINISH

• Matte, Polished, Two-Tone

#### WARRANTY

10 years





#### 

HYDRO SYSTEMS Family Owned And Operated Since 1978 29132 Avenue Paine. Valencia, CA, 91355 661.775.0686 | hydrosystem.com



MADE IN AMERICA

All specifications and options subject to change without notice please contact a hydro systems representative for more information.

# HS



#### **OPTIONS** (more information available on our website)

- Air System
  - Blower and Control Panel Must be Remotely Located - Electrical Requirements 1 15 AMP dedicated GF - 115 Volts
- Hydro Coat
- Island Tub Drain
- Remote Control for Air System
- Tower

#### INSTALLATION VIDEOS AVAILABLE ON WEBSITE