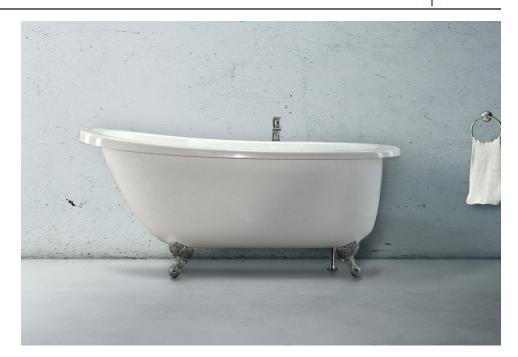

# ANNETTE (SLOPED DECK)

# STON COLLECTION

# AVAILABLE SIZES

• 65.36.27-30

#### WATER CAPACITY

• 75 Gallons

#### WEIGHT

• 300 Pounds

#### **BACK SLOPE**

• 34°

#### MATERIAL

• Hydroluxe SS

# STANDARD COLORS

• Almond, White, Biscuit

# **PREMIUM COLORS**

• Black, Blue, Carbon, Gray, Espresso, Lime Green, Olive, Pink, Red, Royal Blue, Sky Blue Violet, Yellow

#### FINISH

• Matte, Polished, Two-Tone

# WARRANTY

• 10 years



**OPTIONS** (more information available on our website)

- Hydro Coat
- Padded Headrest Pillow
- Tower

# INSTALLATION VIDEO AVAILABLE ON WEBSITE:

WWW.HYDROSYSTEM.COM/TECHNICAL-INFORMATION/VIDEOS/









HYDRO SYSTEMS Family Owned And Operated Since 1978

Massachusetts code File no: P1-0614-491 USPC

USPC

CODES AND COMPLIANCES

UPC

(Uj

UPC

29132 Avenue Paine. Valencia, CA, 91355 661.775.0686 | hydrosystem.com

All specifications and options subject to change without notice please contact a hydro systems representative for more information.