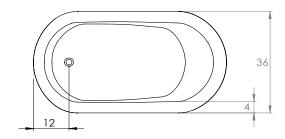

# ANNETTE (SLOPED DECK)

# STON COLLECTION

# AVAILABLE SIZES

• 65.36.27-30

#### WATER CAPACITY

• 75 Gallons

#### WEIGHT

• 300 Pounds

#### **BACK SLOPE**

• 34°

#### MATERIAL

• Hydroluxe SS

# STANDARD COLORS

• Almond, White, Biscuit

# **PREMIUM COLORS**

• Black, Blue, Carbon, Gray, Espresso, Lime Green, Olive, Pink, Red, Royal Blue, Sky Blue Violet, Yellow

#### FINISH

• Matte, Polished, Two-Tone

# WARRANTY

• 10 years



**OPTIONS** (more information available on our website)

- Hydro Coat
- Padded Headrest Pillow
- Tower

# INSTALLATION VIDEO AVAILABLE ON WEBSITE:

WWW.HYDROSYSTEM.COM/TECHNICAL-INFORMATION/VIDEOS/









HYDRO SYSTEMS Family Owned And Operated Since 1978

Massachusetts code File no: P1-0614-491 USPC

USPC

CODES AND COMPLIANCES

UPC

(Uj

UPC

29132 Avenue Paine. Valencia, CA, 91355 661.775.0686 | hydrosystem.com

All specifications and options subject to change without notice please contact a hydro systems representative for more information.