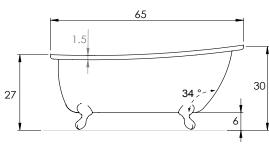

# ANNETTE (SLOPED DECK)

# STON COLLECTION

# AVAILABLE SIZES

• 65.36.27-30

#### WATER CAPACITY

• 75 Gallons

#### WEIGHT

• 300 Pounds

#### **BACK SLOPE**

• 34°

#### MATERIAL

• Hydroluxe SS

# STANDARD COLORS

• Almond, White, Biscuit

# **PREMIUM COLORS**

• Black, Blue, Carbon, Gray, Espresso, Lime Green, Olive, Pink, Red, Royal Blue, Sky Blue Violet, Yellow

#### FINISH

• Matte, Polished, Two-Tone

# WARRANTY

• 10 years



**OPTIONS** (more information available on our website)

- Hydro Coat
- Padded Headrest Pillow
- Tower

# INSTALLATION VIDEO AVAILABLE ON WEBSITE:

WWW.HYDROSYSTEM.COM/TECHNICAL-INFORMATION/VIDEOS/









HYDRO SYSTEMS Family Owned And Operated Since 1978

Massachusetts code File no: P1-0614-491 USPC

USPC

CODES AND COMPLIANCES

UPC

(Uj

UPC

29132 Avenue Paine. Valencia, CA, 91355 661.775.0686 | hydrosystem.com

All specifications and options subject to change without notice please contact a hydro systems representative for more information.