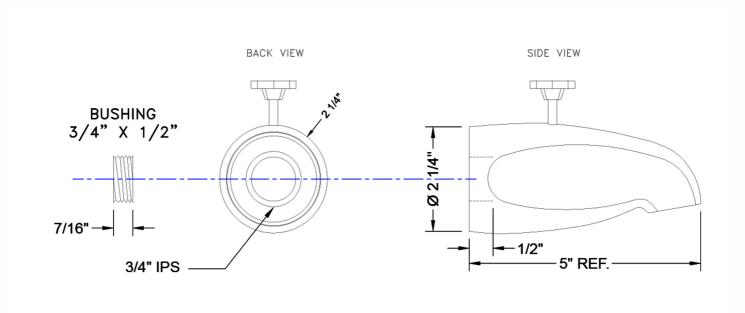

## **SPECIFICATION DRAWING:**

- All brass diverter tub spout •  $^3/_4$ " female IPS with  $^1/_2$ " female IPS brass face bushing • 5" reach
- Pull button to divert from tub to showerhead