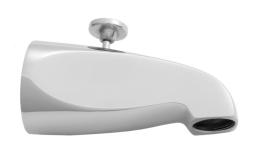

- All brass diverter tub spout •  $^3/_4$ " female IPS with  $^1/_2$ " female IPS brass face bushing • 5" reach
- Pull button to divert from tub to showerhead