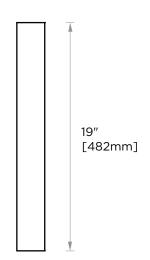

## LISBON COLLECTION

**APPLIANCE PULL 18"** 277918

**PRODUCT NAME:** APPLIANCE PULL 18"

**PRODUCT CODE: 277918** 

**MATERIAL:** All-brass construction

**KEY FEATURES:** Contemporary design. Square

base with clean and elongated lines.