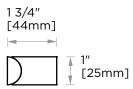

## LISBON COLLECTION

**APPLIANCE PULL 18"** 277918

**PRODUCT NAME:** APPLIANCE PULL 18"

**PRODUCT CODE: 277918** 

**MATERIAL:** All-brass construction

**KEY FEATURES:** Contemporary design. Square

base with clean and elongated lines.