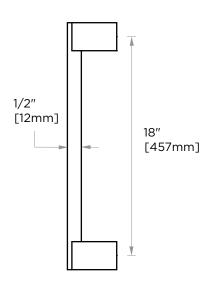

## LISBON COLLECTION

**APPLIANCE PULL 18"** 277918

**PRODUCT NAME:** APPLIANCE PULL 18"

**PRODUCT CODE: 277918** 

**MATERIAL:** All-brass construction

**KEY FEATURES:** Contemporary design. Square

base with clean and elongated lines.