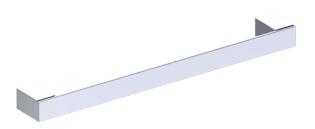

## LISBON COLLECTION

**APPLIANCE PULL 18"** 277918

**PRODUCT NAME:** APPLIANCE PULL 18"

**PRODUCT CODE: 277918** 

**MATERIAL:** All-brass construction

**KEY FEATURES:** Contemporary design. Square

base with clean and elongated lines.