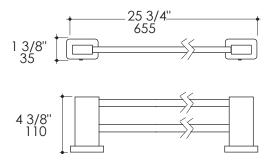

## **Product Specifications:**

Notes:

Drawings provided herein are meant to give the user an idea of the product and are not made to scale. The size in inches is rounded up to the nearest 1/16".

LACAVA is committed to the highest level of customer service. Please feel free to contact us at 1-888-522-2823 (toll free) or by email at info@lacava.com for technical assistance or any general inquiries.