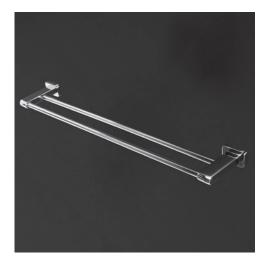

## Eleganza Double Towel Bar Item #1806

## Features:

-Wall-mount double towel bar -Includes mounting hardware -Plated brass construction

## Finish Options:

CR - Polished Chrome PN - Polished Nickel NI - Brushed Nickel BG - Brushed Gold 44 - Matte Black