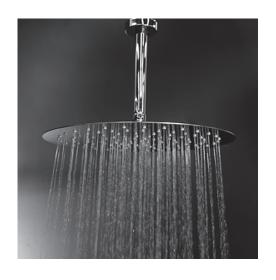

# **ELEGANZA Shower Head** Item #1884

### Features:

- -Tilting round rain shower head
- -Stainles steel construction with 120 rubber nozzles
- -Ceiling-mount installation recommended
- -Arm and flange sold separately
- -Flow regulator 3.1 GPM
- -Recommended max. water pressure 43.5 PSI