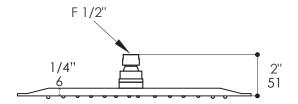

## **Product Specifications:**

### Notes:

Drawings provided herein are meant to give the user an idea of the product and are not made to scale. The size in inches is rounded up to the nearest 1/16"

Plumbing specifications are only a guideline and may need to be altered based on the application.