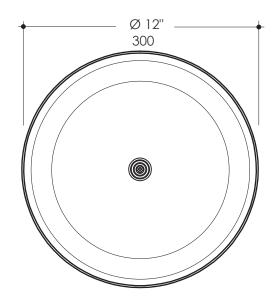

## **Product Specifications:**

### Notes:

Drawings provided herein are meant to give the user an idea of the product and are not made to scale. The size in inches is rounded up to the nearest 1/16"

Plumbing specifications are only a guideline and may need to be altered based on the application.