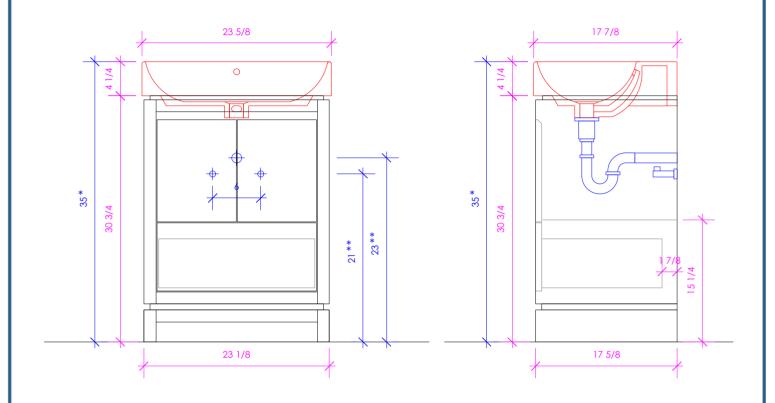

# LACAVA **AQUASEI**

AQS-F-24



### FEATURES:

FINISHES:

- FLOOR STANDING VANITY - TWO DOORS WITH SOFT-CLOSE HINGES

- ROUTED FINGERPULL OPENINGS
- ONE DRAWER WITH SELF-CLOSE GLIDES
- INTERIOR DRAWER STAINED TO REFLECT EXTERIOR FINISH
- DECORATIVE HARDWARE K470 INCLUDED BUT NOT INSTALLED - CAN BE INSTALLED UPON REQUEST
- USED WITH 5231 OR 5241L/R SINK (SOLD SEPARATELY)

- PROUDLY HANDMADE IN THE USA

- MANUFACTURED WITH LOW VOC FINISHES AND WOOD FROM RENEWABLE FORESTS

### WOOD:

STANDARD: 02 - NATURAL CHERRY 07 - NATURAL WALNUT 24 - CLASSIC WALNUT 20 - ASH GRAY 06 - WENGE 33 - AFRICAN MAHOGANY

COUNTERTOP:

STONE:

WH - BIANCO

IN-IINAC

SL - ATHENS

BN - STORM

08 - MATTE WHITE 35 - MATTE ARDESIA 54 - MATTE TAUPE 16 - MATTE BLACK

QUARTZ:

PR - PURO

ES - FOSSIL

AH - ASH

CA - CREMA

PREMIUM: 22 - GRAY ZEBRA 31 - W