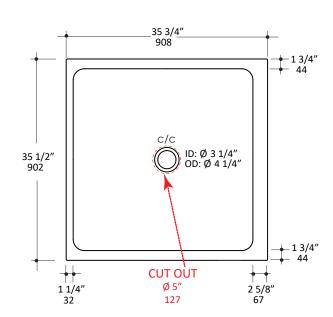

## **Specifications:**

**Installation:** Floor-mounted

**Exterior Dimensions:** 35 3/4"w x 35 1/2"d x 3 1/2"h

Material: Concrete Weight: 176 lbs

Finishes: TER - Terracotta

SLT- Slate CHL - Charcoal SND - Sand ID: Ø 3 1/4"

Drain Hole Size: ID: Ø 3 1/4"

OD: Ø 4 1/4"

Floor Cut-out Size: Ø 5"