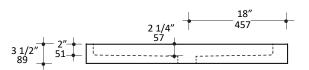

## **Specifications:**

**Installation:** Floor-mounted

**Exterior Dimensions:** 35 3/4"w x 35 1/2"d x 3 1/2"h

Material: Concrete Weight: 176 lbs

Finishes: TER - Terracotta

SLT- Slate CHL - Charcoal SND - Sand ID: Ø 3 1/4"