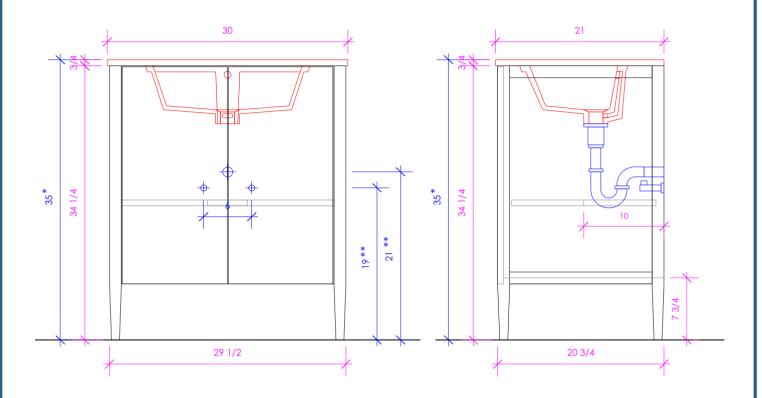

## LUNAROSSA

LRS-F-30A

- \* Recommended installation height
- \*\* Recommended plumbing location

### **FEATURES:**

- FLOOR STANDING VANITY
- TWO DOORS WITH SOFT-CLOSE HINGES
- ADJUSTABLE SHELF INSIDE
- SOLID WOOD LEGS
- DECORATIVE HARDWARE K547 INCLUDED BUT NOT INSTALLED - CAN BE INSTALLED UPON REQUEST
- USED WITH LRS-30T COUNTERTOP AND