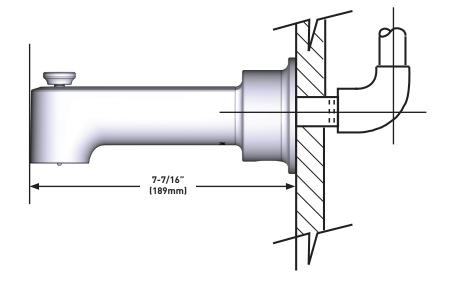

# MOEN®

## SPECIFICATIONS

#### DESCRIPTION

- Metal construction with various finishes identified by suffix
- $\bullet$  Designed to be installed on a 1/2" pipe slip fit-CC connection  $\ensuremath{\textbf{STANDARDS}}$
- Third party certified to meet ASME A112.18.1/ CSA B125.1 and all applicable requirements referenced therein **WARRANTY**
- Lifetime limited warranty against leaks, drips and finish defects to the original consumer purchaser
- 5 year warranty if used in commercial installations



### **GREENFIELD**<sup>TM</sup>

Diverter Tub Spout 1/2" Slip Fit

MODELS: 4325 Series





#### **CRITICAL DIMENSIONS** DO NOT SCALE