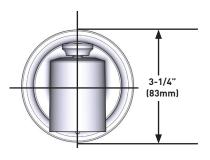

# MOEN®

## SPECIFICATIONS

#### DESCRIPTION

- Metal construction with various finishes identified by suffix
- $\bullet$  Designed to be installed on a 1/2" pipe slip fit-CC connection  $\ensuremath{\textbf{STANDARDS}}$
- Third party certified to meet ASME A112.18.1/ CSA B125.1 and all applicable requirements referenced therein **WARRANTY**
- Lifetime limited warranty against leaks, drips and finish defects to the original consumer purchaser
- 5 year warranty if used in commercial installations



### **GREENFIELD**<sup>TM</sup>

Diverter Tub Spout 1/2" Slip Fit

MODELS: 4325 Series





#### **CRITICAL DIMENSIONS** DO NOT SCALE