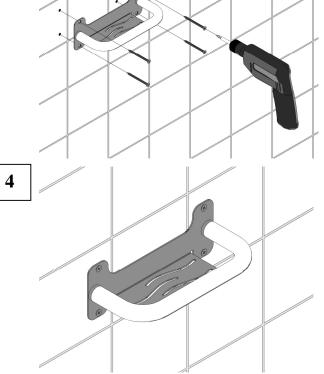

# INSTALLATION

The installation of the safety support must be carried out only by competent and qualified personnel who will have to use the most suitable fixing screws according to the various types of walls. Installers must make sure that the wall by the fixing plate is perfectly flat, without any protruding joints or tiles, that the wall's structure is suitable for fixing the safety support and that there are no weak points. Only use 3 screws for each fixing plate. The omission or non-efficiency of one screw will dangerously reduce the safety support's load resistance. The omission or non-efficiency of 2 or more screws does not guaranty the safety support's resistance. The screws in the packaging are suitable only and exclusively for wood stud application. For other wall types please contact the technical department of Ponte Giulio.

Periodically check the tightening of the screws.