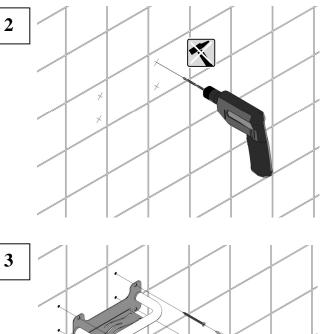

# INSTALLATION

The installation of the safety support must be carried out only by competent and qualified personnel who will have to use the most suitable fixing screws according to the various types of walls. Installers must make sure that the wall by the fixing plate is perfectly flat, without any protruding joints or tiles, that the wall's structure is suitable for fixing the safety support and that there are no weak points. Only use 3 screws for each fixing plate. The omission or non-efficiency of one screw will dangerously reduce the safety support's load resistance. The omission or non-efficiency of 2 or more screws does not guaranty the safety support's resistance. The screws in the packaging are suitable only and exclusively for wood stud application. For other wall types please contact the technical department of Ponte Giulio.

Periodically check the tightening of the screws.