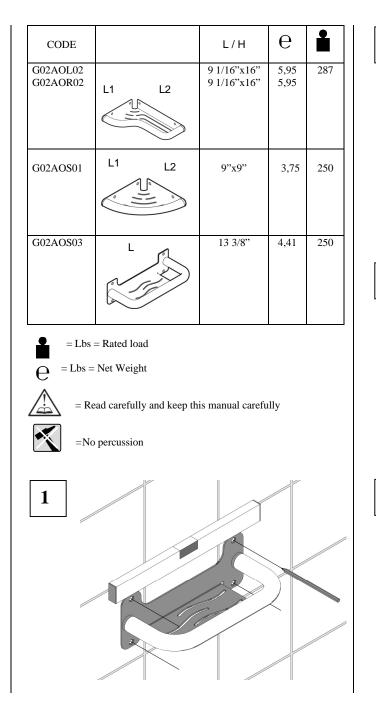

# INSTALLATION

The installation of the safety support must be carried out only by competent and qualified personnel who will have to use the most suitable fixing screws according to the various types of walls. Installers must make sure that the wall by the fixing plate is perfectly flat, without any protruding joints or tiles, that the wall's structure is suitable for fixing the safety support and that there are no weak points. Only use 3 screws for each fixing plate. The omission or non-efficiency of one screw will dangerously reduce the safety support's load resistance. The omission or non-efficiency of 2 or more screws does not guaranty the safety support's resistance. The screws in the packaging are suitable only and exclusively for wood stud application. For other wall types please contact the technical department of Ponte Giulio.

Periodically check the tightening of the screws.