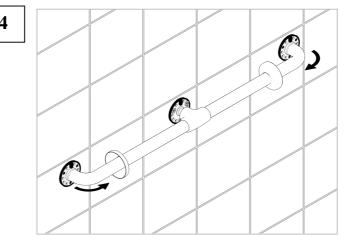

## INSTALLATION

To use the most suitable fixing screws according to the various types of walls. Sure that the wall by the fixing plate is perfectly flat, without any protruding joints or tiles, that the wall's structure is suitable for fixing the safety support and that there are no weak points. Only use 3 screws for each fixing plate. The omission or non efficiency of one screw will dangerously reduce the safety support's load resistance. The omission or non efficiency of 2 or more screws does not guaranty the safety support's resistance. The screws in the packaging are suitable exclusively for the following kinds of wall:

#### WOOD PANEL STUDS

GYPSUM / DRYWALL OVER A WOOD STUD, PLYWOOD BACKER BOARD