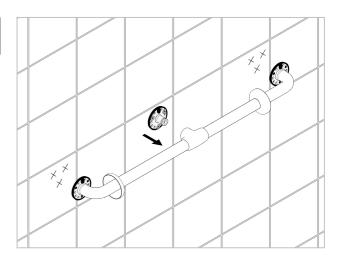

## INSTALLATION

To use the most suitable fixing screws according to the various types of walls. Sure that the wall by the fixing plate is perfectly flat, without any protruding joints or tiles, that the wall's structure is suitable for fixing the safety support and that there are no weak points. Only use 3 screws for each fixing plate. The omission or non efficiency of one screw will dangerously reduce the safety support's load resistance. The omission or non efficiency of 2 or more screws does not guaranty the safety support's resistance. The screws in the packaging are suitable exclusively for the following kinds of wall: