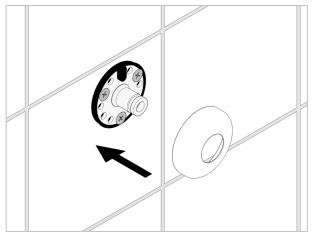

## INSTALLATION

To use the most suitable fixing screws according to the various types of walls. Sure that the wall by the fixing plate is perfectly flat, without any protruding joints or tiles, that the wall's structure is suitable for fixing the safety support and that there are no weak points. Only use 3 screws for each fixing plate. The omission or non efficiency of one screw will dangerously reduce the safety support's load resistance. The omission or non efficiency of 2 or more screws does not guaranty the safety support's resistance. The screws in the packaging are suitable exclusively for the following kinds of wall: