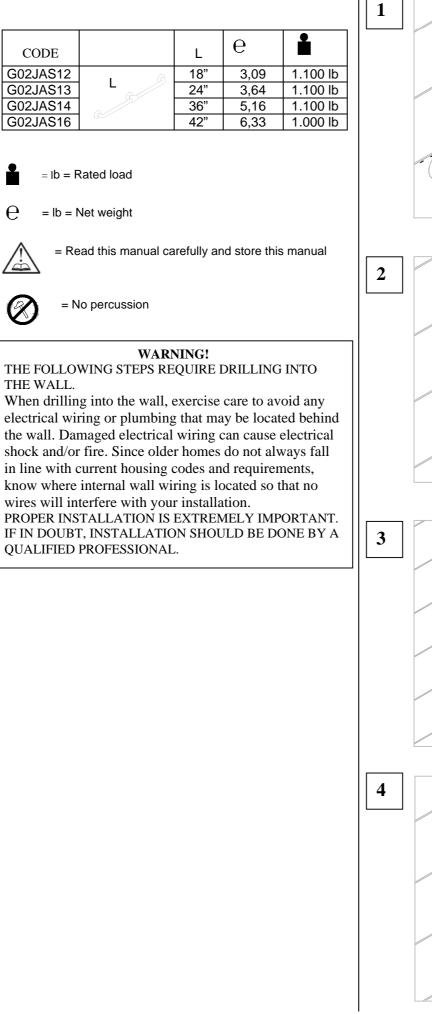

## INSTALLATION

To use the most suitable fixing screws according to the various types of walls. Sure that the wall by the fixing plate is perfectly flat, without any protruding joints or tiles, that the wall's structure is suitable for fixing the safety support and that there are no weak points. Only use 3 screws for each fixing plate. The omission or non efficiency of one screw will dangerously reduce the safety support's load resistance. The omission or non efficiency of 2 or more screws does not guaranty the safety support's resistance. The screws in the packaging are suitable exclusively for the following kinds of wall:

#### WOOD PANEL STUDS

GYPSUM / DRYWALL OVER A WOOD STUD, PLYWOOD BACKER BOARD