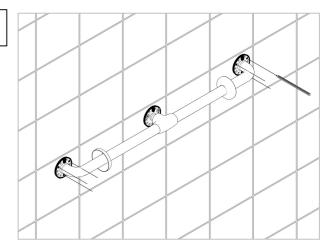

ASSEMBLY INSTRUCTIONS

STRAIGHT GRAB BAR WITH HAND SHOWER HOLDER

ANTIMICROBIAL

STANDARD ADA

**TESTED PRODUCT** 

RECYCLABLE AND RECYCLED PRODUCT

ELECTRICAL INSULATION

NON-SLIP