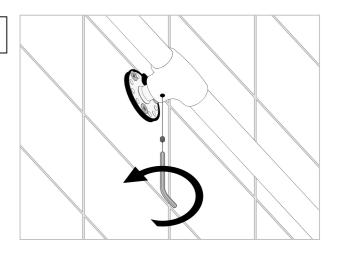

## INSTALLATION

To use the most suitable fixing screws according to the various types of walls. Sure that the wall by the fixing plate is perfectly flat, without any protruding joints or tiles, that the wall's structure is suitable for fixing the safety support and that there are no weak points. Only use 3 screws for each fixing plate. The omission or non efficiency of one screw will dangerously reduce the safety support's load resistance. The omission or non efficiency of 2 or more screws does not guaranty the safety support's resistance. The screws in the packaging are suitable exclusively for the following kinds of wall: