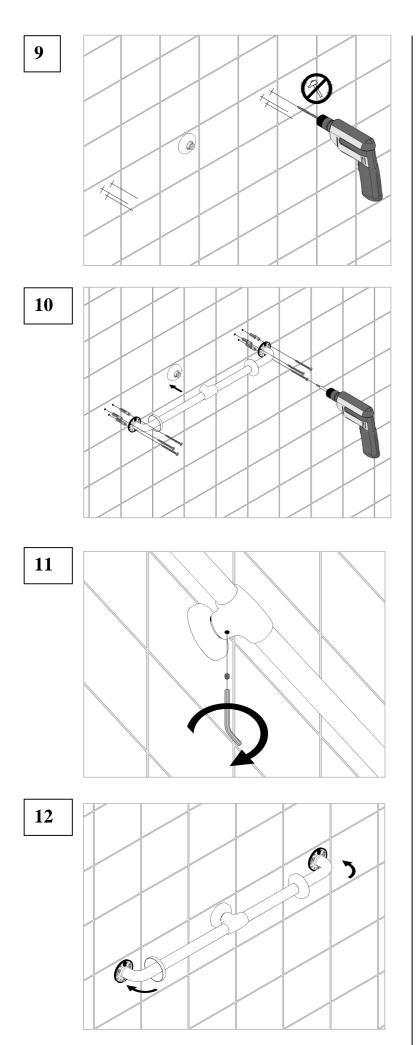

## INSTALLATION

To use the most suitable fixing screws according to the various types of walls. Sure that the wall by the fixing plate is perfectly flat, without any protruding joints or tiles, that the wall's structure is suitable for fixing the safety support and that there are no weak points. Only use 3 screws for each fixing plate. The omission or non efficiency of one screw will dangerously reduce the safety support's load resistance. The omission or non efficiency of 2 or more screws does not guaranty the safety support's resistance. The screws in the packaging are suitable exclusively for the following kinds of wall:

#### WOOD PANEL STUDS

GYPSUM / DRYWALL OVER A WOOD STUD, PLYWOOD BACKER BOARD