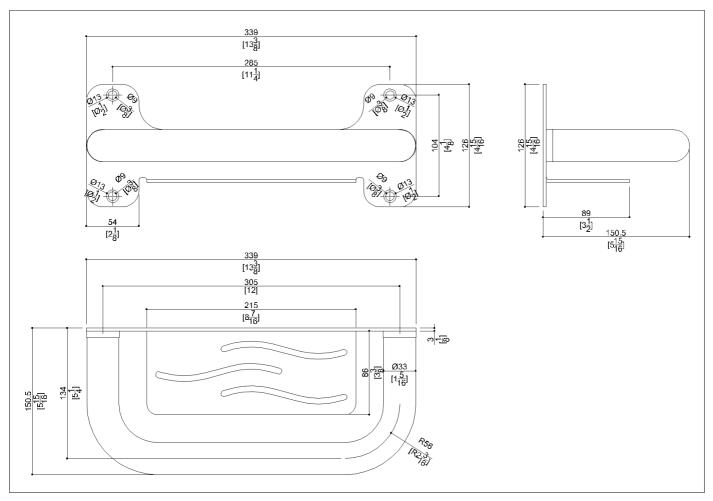

Straight grab bar with stainless steel AISI304 plate

## Code G02AOS03 Series

| Net weight lb. | 4,41 | Dimensions [WxDxH] In. | 13 3/8x5 7/8x4 15/16 |
|----------------|------|------------------------|----------------------|
|                |      |                        |                      |