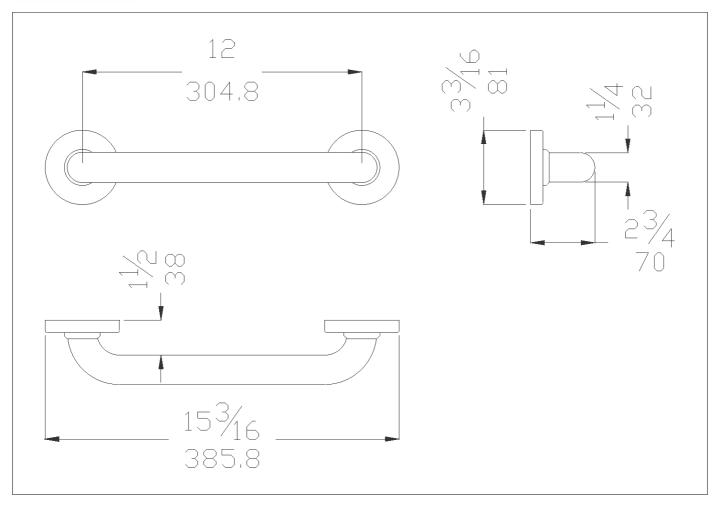

### Code G25JAS01 Series Contractor

Net weight lb. 1,81 Dimensions [WxDxH] In. 15 3/16x2 3/4x3 3/16

In use weight capacity Vertical lb. 449,74