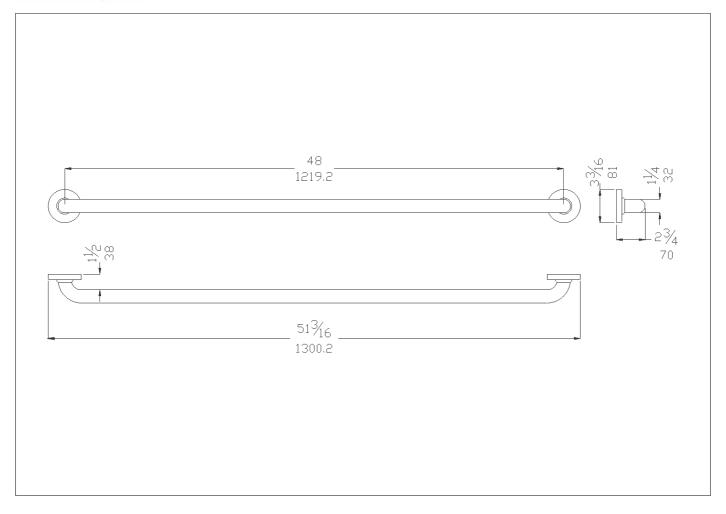

# Code G25JAS09 Series Contractor

Net weight lb. 6,24 Dimensions [WxDxH] In. 51 3/16x2 3/4x3 3/16

In use weight capacity Vertical lb. 330,69

### **Packaging information**

Type of package Nylon bag in cardboard packaging Dimensions [WxDxH] In. 51 9/16x3 3/4x3 3/8 Weight lb. 6,93