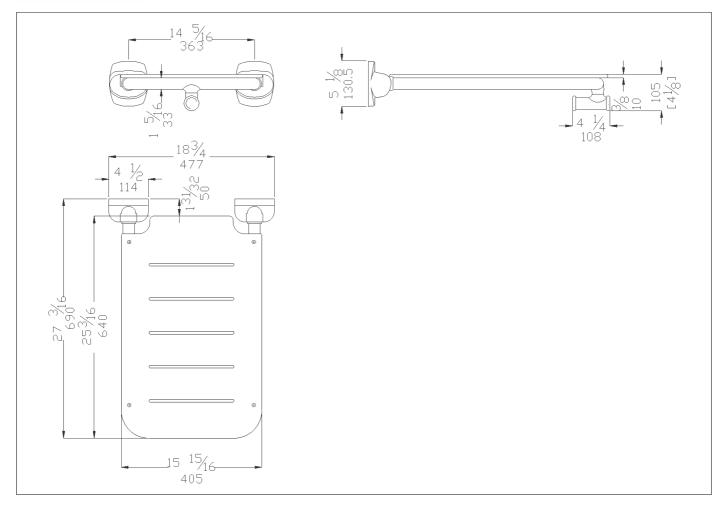

Bathtub folding bench manufactured with heavy duty coated frame and phenolic top

Net weight lb. 14,99 Dimensions [WxDxH] In.

18 3/4x27 3/16x5 1/8

In use weight capacity

Vertical lb. 449.74