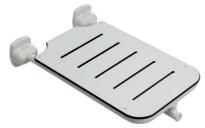

Bathtub folding bench manufactured with heavy duty coated frame and phenolic top

Net weight lb. 14,99 Dimensions [WxDxH] In.

18 3/4x27 3/16x5 1/8

In use weight capacity

Vertical lb. 449.74