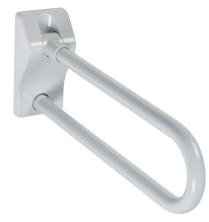

Folding and rotating grab bar  $\emptyset$  33 mm made of seamless zinc-plated steel pipe, coated with antimicrobial, biocompatible and warm-to-the-touch vinyl