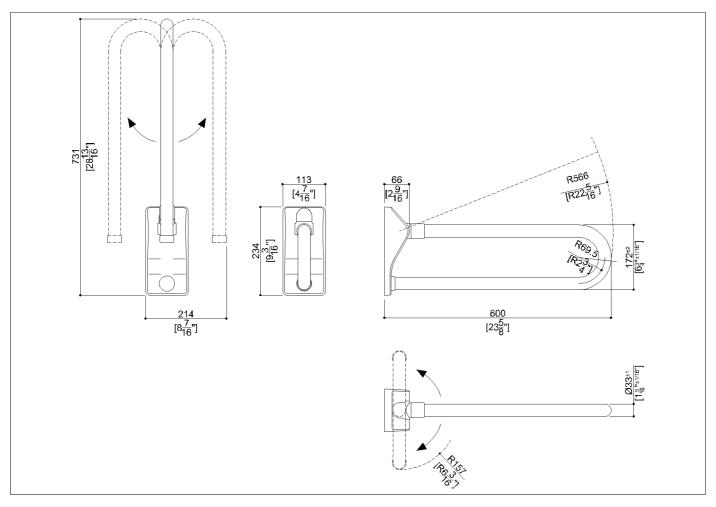

Folding and rotating grab bar  $\emptyset$  33 mm made of seamless zinc-plated steel pipe, coated with antimicrobial, biocompatible and warm-to-the-touch vinyl

## Code G41JCS01 Series Tubocolor®

Net weight lb. 6,61 Dimensions [WxDxH] In. 4 7/16x23 5/8x9 3/16

In use weight capacity Vertical lb. 330,69