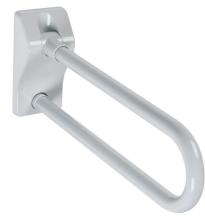

Folding and rotating grab bar ø 33 mm made of seamless zinc-plated steel pipe, coated with antimicrobial, biocompatible and warm-to-the-touch vinyl

Code G41JCS03 Series Tubocolor®

Net weight lb. 8,05 Dimensions [WxDxH] In. 4 7/16x27 9/16x9 3/16