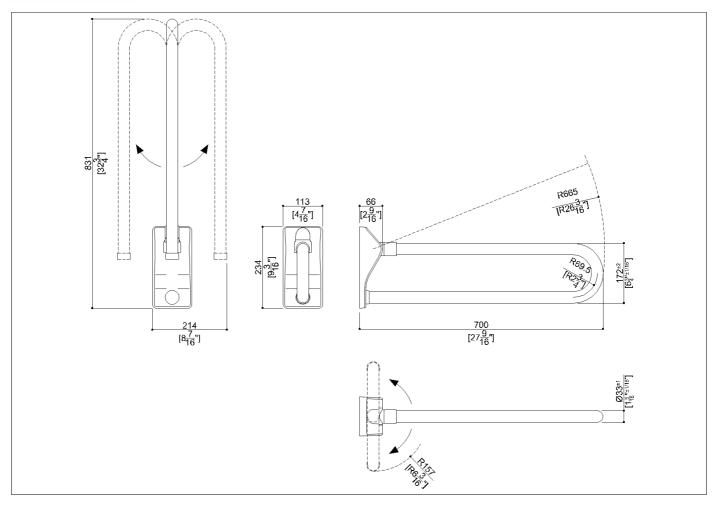

Folding and rotating grab bar ø 33 mm made of seamless zinc-plated steel pipe, coated with antimicrobial, biocompatible and warm-to-the-touch vinyl

Code G41JCS03 Series Tubocolor®

Net weight lb. 8,05 Dimensions [WxDxH] In. 4 7/16x27 9/16x9 3/16

In use weight capacity Vertical lb. 330,69

Use and installation info

Only with water and a soft cloth

Not included with the product Fasteners

Ponte Giulio suggest to use fasteners suitable to the wall characteristics on which the product will be installed.