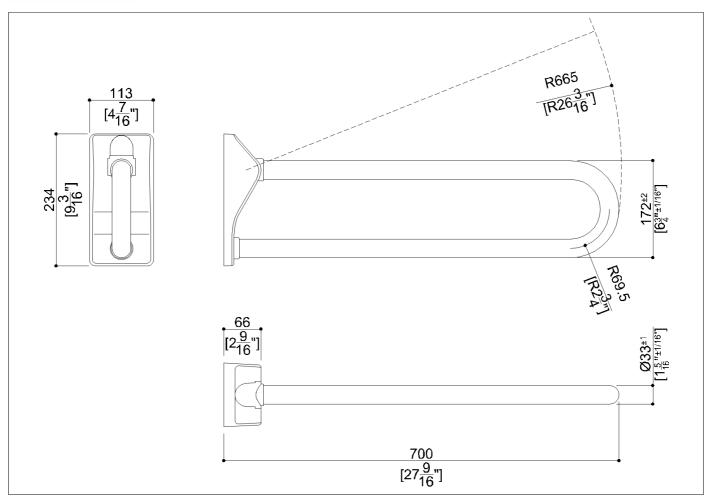

Folding grab bar with reinforced joint  $\emptyset$  33 mm made of seamless zinc-plated steel pipe, coated with antimicrobial, biocompatible and warm-to-the-touch vinyl

## Code G41JCS10 Series Tubocolor®

Net weight lb. 7,44 Dimensions [WxDxH] In. 4 7/16x27 9/16x9 3/16

In use weight capacity Vertical lb. 150