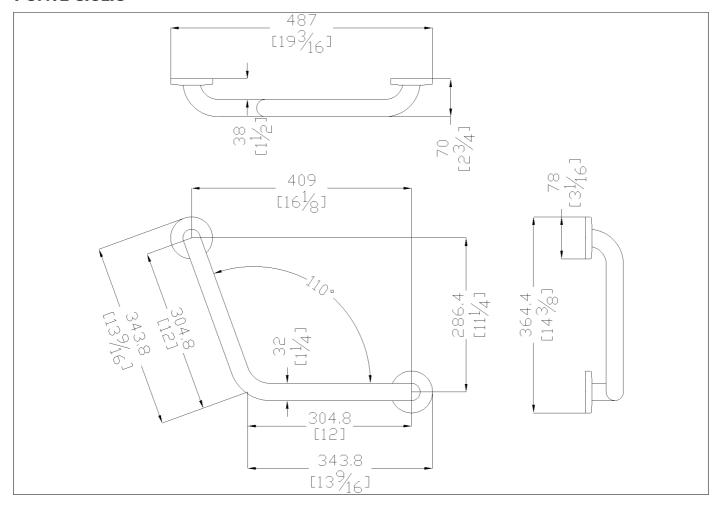

12"x12" angled grab bar. 1.25" diameter, 1.2mm wall thickness, 304 stainless steel.

# Code G55JAS15 Series Stainless Steel

Net weight lb. 1,90 Dimensions [WxDxH] In. 19 3/16x2 3/4x14 3/8

In use weight capacity Vertical lb. 331,00