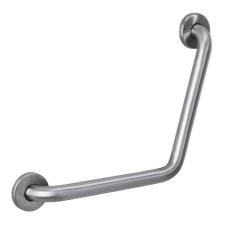

12"x12" angled grab bar. 1.25" diameter, 1.2mm wall thickness, 304 stainless steel.