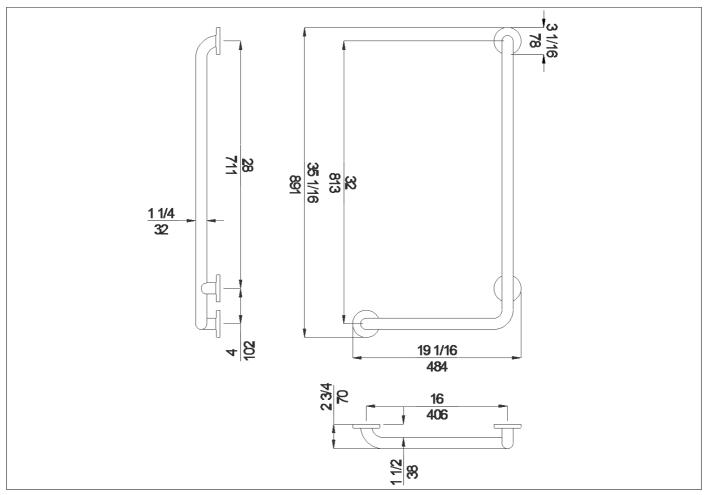

C

23

16"x32" stainless steel L-shape grab bar with concealed flange plates, right handed orientation. 1.25" diameter, 1.2mm wall thickness, 304 stainless steel.

## Code G55JBR19 Series Stainless Steel

| Net weight lb.   | 5.73 Dir    | mensions [Wx  | DxH] In.  | 19-1/8 x 2-3/4 x 35-1/8                                  |
|------------------|-------------|---------------|-----------|----------------------------------------------------------|
| In use weight ca | apacity     | Vertical lb.  | 331,00    |                                                          |
| Use and install  | ation info  | )             |           |                                                          |
| Use Wall ir      | nstallation |               |           |                                                          |
| Cleaning         |             |               |           |                                                          |
| • •              | er. Do no   | ot use abrasi | ve deterg | which have been sufficiently ents and trichloroethylene, |
|                  |             |               |           |                                                          |

## **Packaging information**

Dimensions [WxDxH] In. 19-1/8 x 2-13/16 x 35-1/8 Weight lb. 5.73

Available colours

N1 Satin