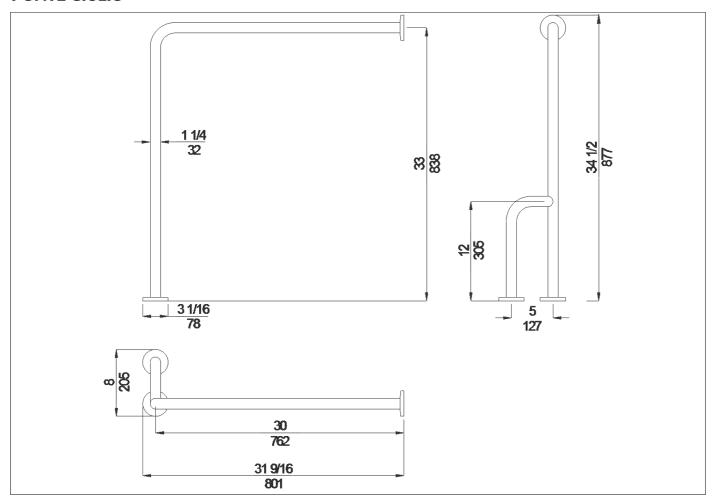

90° Angle floor to wall stainless steel grab bar with outrigger and concealed flange plates, left handed orientation. 1.25" diameter, 1.2mm wall thickness, 304 stainless steel.

# Code G55JCL38 Series Stainless Steel

Net weight lb. Dimensions [WxDxH] In. 8-1/16 x 31-1/2 x 34-1/2 In use weight capacity *Vertical lb.* 331,00 88,00

# **Packaging information**

Type of package Nylon bag in cardboard packaging

Dimensions [WxDxH] In. 8-1/8 x 31-1/2 x 34-1/2 Weight Ib.