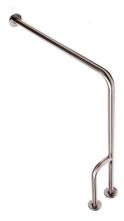

90° Angle floor to wall stainless steel grab bar with outrigger and concealed flange plates, left handed orientation. 1.25" diameter, 1.2mm wall thickness, 304 stainless steel.