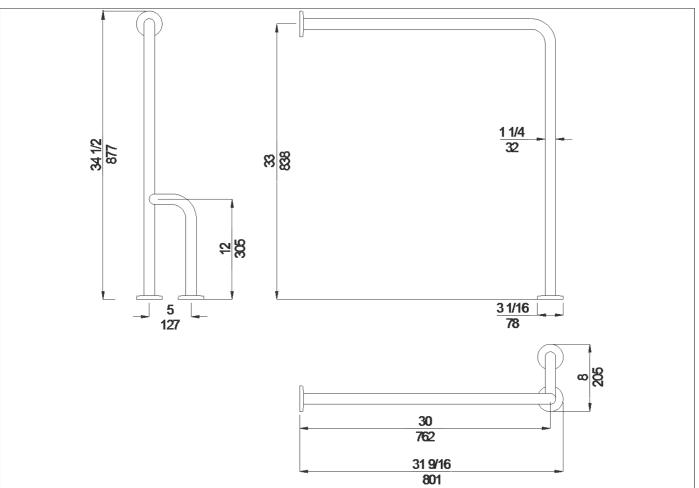

23

90° Angle floor to wall stainless steel grab bar with outrigger and concealed flange plates, right handed orientation. 1.25" diameter, 1.2mm wall thickness, 304 stainless steel.

## Code G55JCR38 Series Stainless Steel

| Net weight lb. Dimensio                                                                              | ons [WxDxH] I                                                    | n. 8-1/16                                         | x 31-1/2 x 34-1/2 | 2           |
|------------------------------------------------------------------------------------------------------|------------------------------------------------------------------|---------------------------------------------------|-------------------|-------------|
| In use weight capacity                                                                               | Vertical lb.                                                     | 331,00                                            | 88,00             |             |
| Use and installation info                                                                            | D                                                                |                                                   |                   |             |
| Use Wall installation                                                                                | l                                                                |                                                   |                   |             |
| Cleaning                                                                                             |                                                                  |                                                   |                   |             |
| Clean using pure water a                                                                             | and nome disi                                                    | ntectants w                                       | nich nave been s  | sumicientiv |
| diluted in water. Do no<br>oxygenated water or ace                                                   | ot use abrasi                                                    | ive deterge                                       |                   |             |
| diluted in water. Do no<br>oxygenated water or ace                                                   | ot use abrasi                                                    | ive deterge<br>plvents.                           |                   |             |
| diluted in water. Do no<br>oxygenated water or ace                                                   | ot use abrasi<br>tone-based sc                                   | ive deterge<br>plvents.                           |                   |             |
| diluted in water. Do no<br>oxygenated water or ace<br>Fasteners Incl                                 | ot use abrasi<br>tone-based so<br>uded with the                  | ive deterge<br>plvents.<br>product                | nts and trichloro |             |
| diluted in water. Do no<br>oxygenated water or ace<br><i>Fasteners</i> Incl<br>Packaging information | ot use abrasi<br>tone-based so<br>uded with the<br>bag in cardbo | ive deterge<br>olvents.<br>product<br>pard packag | nts and trichloro |             |