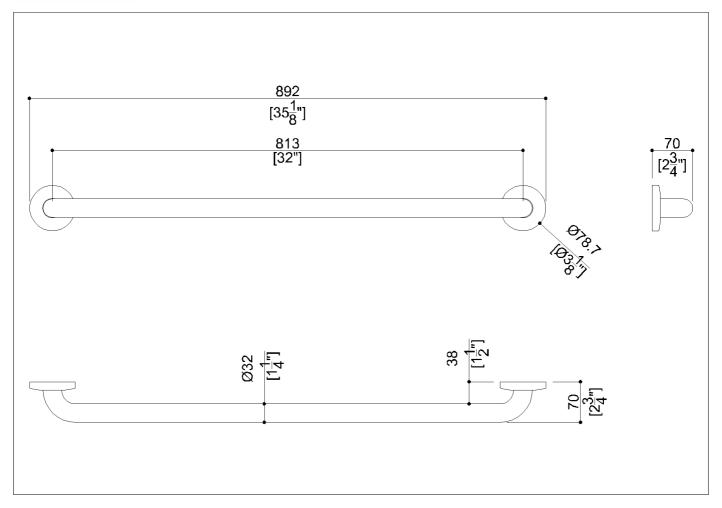

Safety grab bar, straight

## Code G57JAS06 Series Stainless Steel

Net weight lb. 2,25 Dimensions [WxDxH] In. 35 1/8x2 3/4x3 1/8

In use weight capacity Vertical lb. 450,00

## **Packaging information**

Dimensions [WxDxH] In. 35 1/8x2 3/4x3 1/8 Weight lb. 2,25