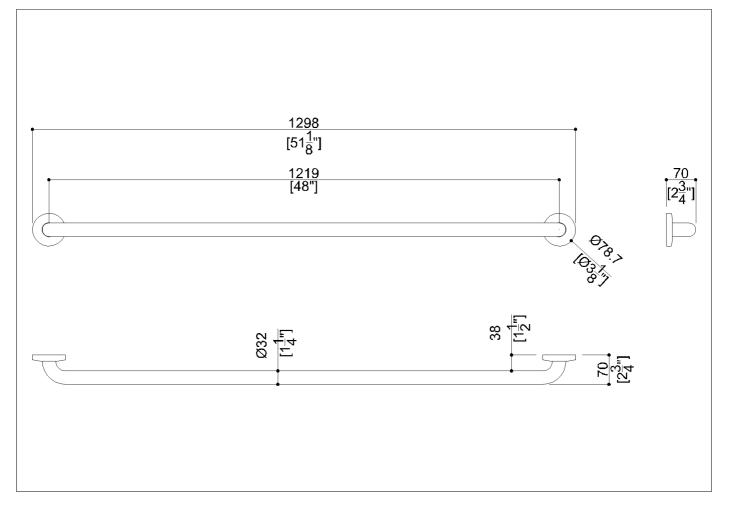

Safety grab bar, straight

## Code G57JAS09 Series Stainless Steel

| Net weight lb.         | 3,31 | Dimensions [WxDxH] In. |        | 51 1/8x2 3/4x3 1/8 |
|------------------------|------|------------------------|--------|--------------------|
| In use weight capacity |      | y Vertical lb.         | 450,00 |                    |

## **Packaging information**

Dimensions [WxDxH] In. 51 1/8x2 3/4x3 1/8 Weight Ib. 3,31

Available colours N1 Satin, N2 Glossy