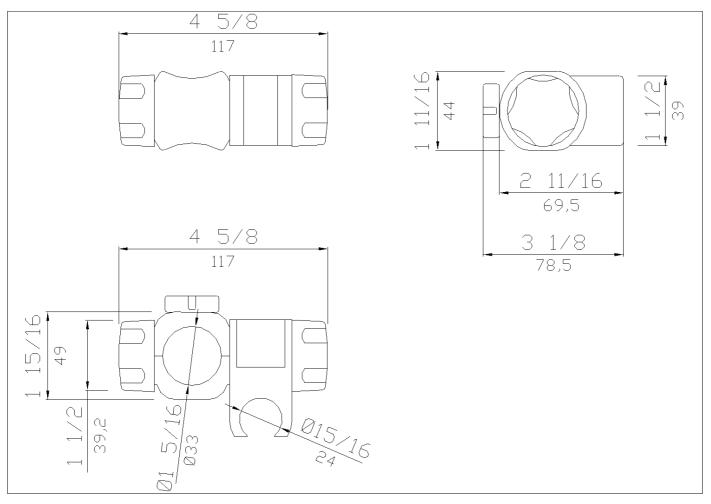

#### Basic technical data sheet

Slide ABS hand shower holder

# Code Y87JOS02 Series Standard

| Ŭ                      |  | Dimensions [WxDxH] In. | 4 5/8x3 1/16x1 3/4 |
|------------------------|--|------------------------|--------------------|
| In use weight capacity |  | y Vertical Ib.         |                    |