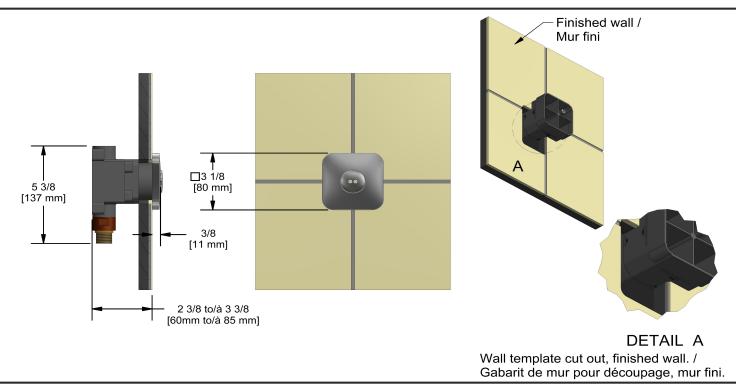

## **Descriptions**

- ½" inlet male NPT
- Rotating jet
- Special rough included
- Must be ordered at the same time as the valve rough