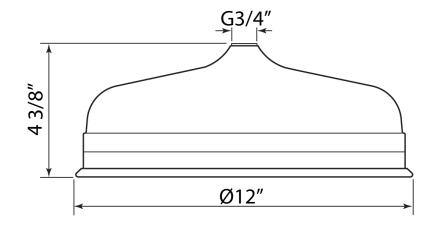

## **U.5204**

| FEATURES                                                                                                                                                                                        | COLORS/FINISHES                                                                                                                  | WARRANTY          |
|-------------------------------------------------------------------------------------------------------------------------------------------------------------------------------------------------|----------------------------------------------------------------------------------------------------------------------------------|-------------------|
| <ul> <li>Extra large 12" diameter faceplate</li> <li>Single function rain spray pattern</li> <li>Body constructed of brass</li> <li>3/4" NPSM connection</li> <li>Flow rate 1.75 GPM</li> </ul> | <ul> <li>Polished Chrome</li> <li>Polished Nickel</li> <li>Satin Nickel</li> <li>English Gold</li> <li>English Bronze</li> </ul> | •Limited Lifetime |