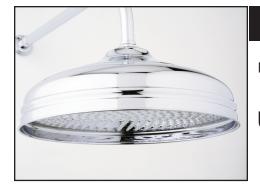

## 12" SHOWERHEAD

ROHL Perrin & Rowe® Bath

## **U.5204**

| FEATURES                                                                                                                                                                                        | COLORS/FINISHES                                                                                                                  | WARRANTY          |
|-------------------------------------------------------------------------------------------------------------------------------------------------------------------------------------------------|----------------------------------------------------------------------------------------------------------------------------------|-------------------|
| <ul> <li>Extra large 12" diameter faceplate</li> <li>Single function rain spray pattern</li> <li>Body constructed of brass</li> <li>3/4" NPSM connection</li> <li>Flow rate 1.75 GPM</li> </ul> | <ul> <li>Polished Chrome</li> <li>Polished Nickel</li> <li>Satin Nickel</li> <li>English Gold</li> <li>English Bronze</li> </ul> | •Limited Lifetime |