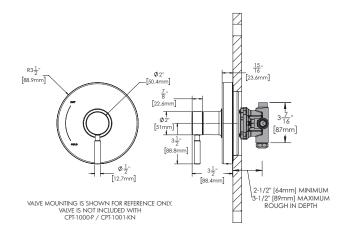

#### **VALVE OPTIONS:**

• CPV-PB: Pressure Balance Valve

Sweat & Thread Connections

• CPV-PB-PXC: Pressure Balance Valve

PEX F1807 Crimp Inlet Connections

• CPV-PB-PXE: Pressure Balance Valve

PEX F1960 Cold-Expansion Inlet

Connections

CPV-T: Thermostatic Valve

Sweat & Thread Connections

• CPV-T-PXC: Thermostatic Valve

PEX F1807 Crimp Inlet Connections

• CPV-T-PXE: Thermostatic Valve

PEX F1960 Cold-Expansion Inlet

Connections