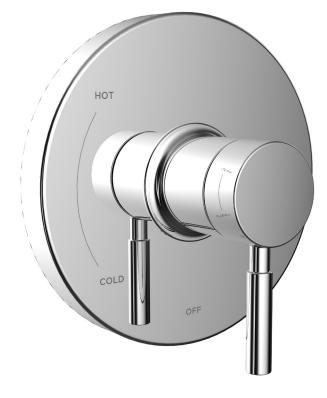

## Neo™ Pressure Balance Valve Trim

#### **FEATURES:**

- Metal lever handle
- Plastic trim plate
- Includes mounting plate and hardware