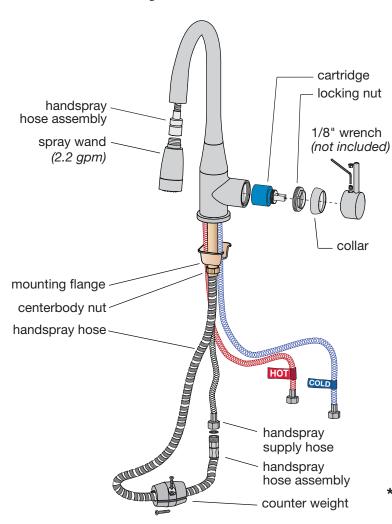

# Parts Assembly Sereno Kitchen Faucet, S-2302-PD

| Replacement Parts    |                                                                  |
|----------------------|------------------------------------------------------------------|
| Part Number          | Item                                                             |
| KN-4                 | Valve cartridge                                                  |
| RK-010<br>RK-010-1.5 | Spray wand (flow rate)<br>(2.2 gpm)<br>(1.5 gpm)                 |
| RK-009*              | Handle kit plug screw handle                                     |
| RK-011               | Counter weight                                                   |
| RK-008               | Mounting hardware kit base o-ring mounting flange centerbody nut |
| RK-012*              | Optional 8" Deck plate kit deck plate gasket flange nuts         |
| RK-021*              | Pull down hose                                                   |