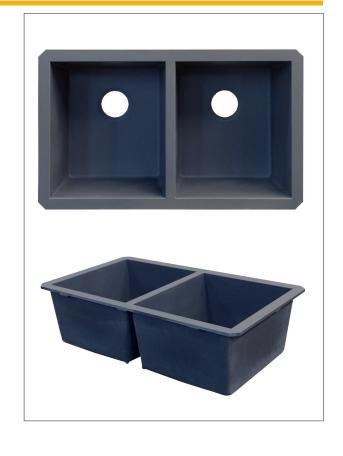

# 31-3/4" x 19-1/8" Equal Double transolid undermount Radius® Series silQ®granite RUDE3118

#### **FEATURES**

- 31¾" x 191/8" x 91/2" equal double bowls.
- Under counter mount kitchen sink. The rim of the sink is under neath the countertop.
- Transolid silQ®granite sinks are by made with the union of natural granite and acrylic resin. The result gives our sinks high resistance to high temperatures, scratches, dents and chips, as well as impacts and violent shocks.
- The non-porous surface is resistant to bacteria growth and reduces the need for cleaning with harsh chemicals and is 100% food safe.
- Lifetime Limited Residential Warranty