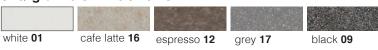

#### **COLORS**

• 5 Colors

### To Be Specified:

| COLOR         |  |
|---------------|--|
| 01 White      |  |
| 09 Black      |  |
| 12 Espresso   |  |
| 16 Cafe Latte |  |
| 17 Grey       |  |
|               |  |

## silQ®granite SINK COLORS