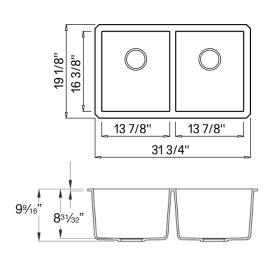

## **Specified Model**

| Model                    | RUDE3118                                                                                                   |
|--------------------------|------------------------------------------------------------------------------------------------------------|
| Overall<br>Dimensions    | L31¾" x W19½" x D9½"                                                                                       |
| Left Bowl<br>Dimensions  | L13%" x W16%" x D8 <sup>31</sup> / <sub>32</sub> "                                                         |
| Right Bowl<br>Dimensions | L13 <sup>7</sup> / <sub>6</sub> " x W16 <sup>3</sup> / <sub>6</sub> " x D8 <sup>3</sup> 1/ <sub>32</sub> " |
| Faucet Holes             | 0                                                                                                          |
| Shipping Weight          | 48 lbs.                                                                                                    |
| Material                 | silQ <sup>®</sup> granite                                                                                  |
| Installation             | under counter mounted                                                                                      |
| Required                 | 2 basket strainers<br>not supplied                                                                         |