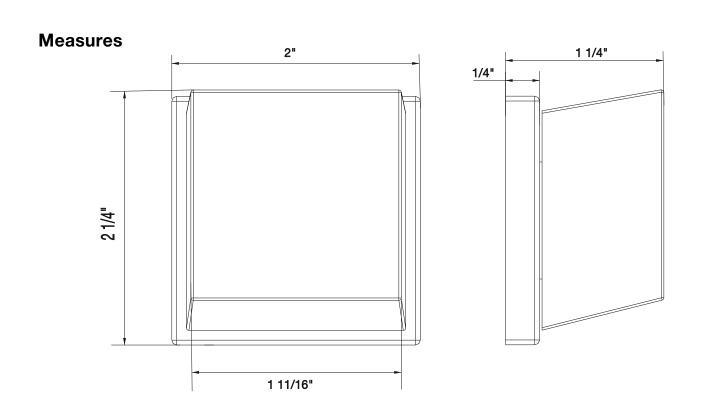

# FRANZ VIEGENER

# Buzz

## installation



#### **CONGRATULATIONS!**

This product has been subjected to stringent tests for its quality, performance and finish. We guarantee years of trouble free operation. We thank you for your choice and above all for the trust you are placing in us. This trust is what motivates us to improve every day.

Before connecting the faucet to the water supply, flush the tubing thoroughly to eliminate any residue.

# Required installation tools. Provided. Not provided. **Phillips** Screwdriver Allen wrench. Hacksaw Measure Tape

FV480/J8.0 Volume control trim.





## Remove the plastic covertor





#### **Volume control trim**









## Volume control trim









## Volume control trim









#### **Finished installation**



| Notes |  |  |
|-------|--|--|
|       |  |  |
|       |  |  |
|       |  |  |
|       |  |  |
|       |  |  |
|       |  |  |
|       |  |  |
|       |  |  |
|       |  |  |
|       |  |  |
|       |  |  |
|       |  |  |
|       |  |  |
|       |  |  |
|       |  |  |
|       |  |  |
|       |  |  |
|       |  |  |
|       |  |  |
|       |  |  |
|       |  |  |
|       |  |  |
|       |  |  |
|       |  |  |
|       |  |  |
|       |  |  |
|       |  |  |

| Notes |  |  |
|-------|--|--|
|       |  |  |
|       |  |  |
|       |  |  |
|       |  |  |
|       |  |  |
|       |  |  |
|       |  |  |
|       |  |  |
|