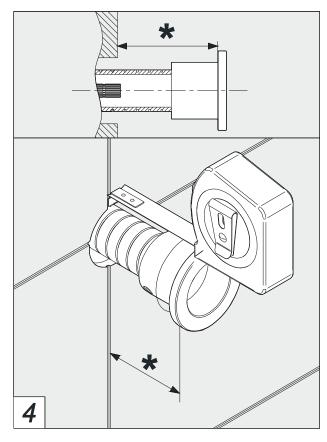

# Required installation tools. Provided. Not provided. **Phillips** Screwdriver Allen wrench. Hacksaw Measure Tape

FV480/J8.0 Volume control trim.