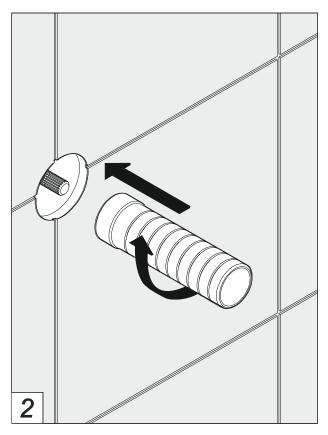

# FRANZ VIEGENER

# Buzz

## installation



#### **CONGRATULATIONS!**

This product has been subjected to stringent tests for its quality, performance and finish. We guarantee years of trouble free operation. We thank you for your choice and above all for the trust you are placing in us. This trust is what motivates us to improve every day.

Before connecting the faucet to the water supply, flush the tubing thoroughly to eliminate any residue.

# Required installation tools. Provided. Not provided. **Phillips** Screwdriver Allen wrench. Hacksaw Measure Tape

FV480/J8.0 Volume control trim.





## Remove the plastic covertor





#### **Volume control trim**









## Volume control trim









## Volume control trim









#### **Finished installation**



| Notes |  |  |
|-------|--|--|
|       |  |  |
|       |  |  |
|       |  |  |
|       |  |  |
|       |  |  |
|       |  |  |
|       |  |  |
|       |  |  |
|       |  |  |
|       |  |  |
|       |  |  |
|       |  |  |
|       |  |  |
|       |  |  |
|       |  |  |
|       |  |  |
|       |  |  |
|       |  |  |
|       |  |  |
|       |  |  |
|       |  |  |
|       |  |  |
|       |  |  |
|       |  |  |
|       |  |  |
|       |  |  |
|       |  |  |

| Notes |  |  |
|-------|--|--|
|       |  |  |
|       |  |  |
|       |  |  |
|       |  |  |
|       |  |  |
|       |  |  |
|       |  |  |
|       |  |  |
|       |  |  |
|       |  |  |
|       |  |  |
|       |  |  |
|