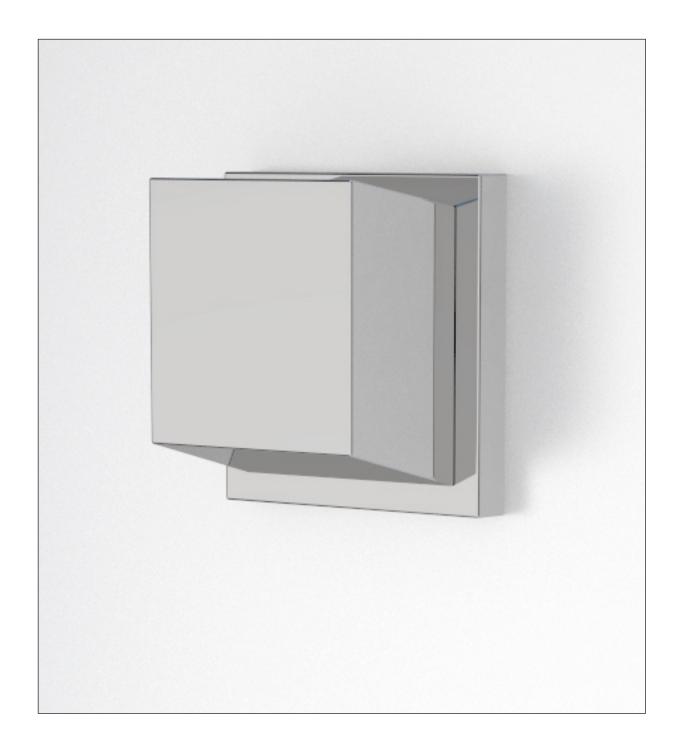

# FRANZ VIEGENER

# Buzz

## installation



#### **CONGRATULATIONS!**

This product has been subjected to stringent tests for its quality, performance and finish. We guarantee years of trouble free operation. We thank you for your choice and above all for the trust you are placing in us. This trust is what motivates us to improve every day.

Before connecting the faucet to the water supply, flush the tubing thoroughly to eliminate any residue.

# Required installation tools. Provided. Not provided. **Phillips** Screwdriver Allen wrench. Hacksaw Measure Tape

FV480/J8.0 Volume control trim.





## Remove the plastic covertor





#### **Volume control trim**









## Volume control trim









## Volume control trim









#### **Finished installation**



| Notes |  |  |
|-------|--|--|
|       |  |  |
|       |  |  |
|       |  |  |
|       |  |  |
|       |  |  |
|       |  |  |
|       |  |  |
|       |  |  |
|       |  |  |
|       |  |  |
|       |  |  |
|       |  |  |
|       |  |  |
|       |  |  |
|       |  |  |
|       |  |  |
|       |  |  |
|       |  |  |
|       |  |  |
|       |  |  |
|       |  |  |
|       |  |  |
|       |  |  |
|       |  |  |
|       |  |  |
|       |  |  |
|       |  |  |

| Notes |  |  |
|-------|--|--|
|       |  |  |
|       |  |  |
|       |  |  |
|       |  |  |
|       |  |  |
|       |  |  |
|       |  |  |
|       |  |  |
|       |  |  |
|       |  |  |
|       |  |  |
|       |  |  |
|       |  |  |
|       |  |  |
|       |  |  |
|       |  |  |
|       |  |  |
|       |  |  |
|       |  |