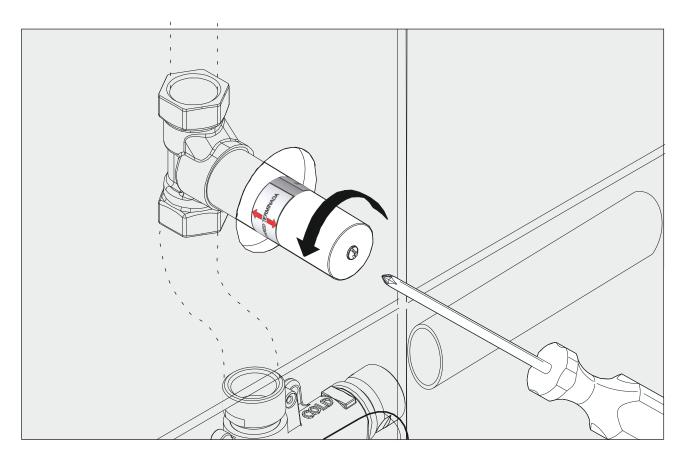

## Remove the plastic covertor

#### **Volume control trim**

## Volume control trim