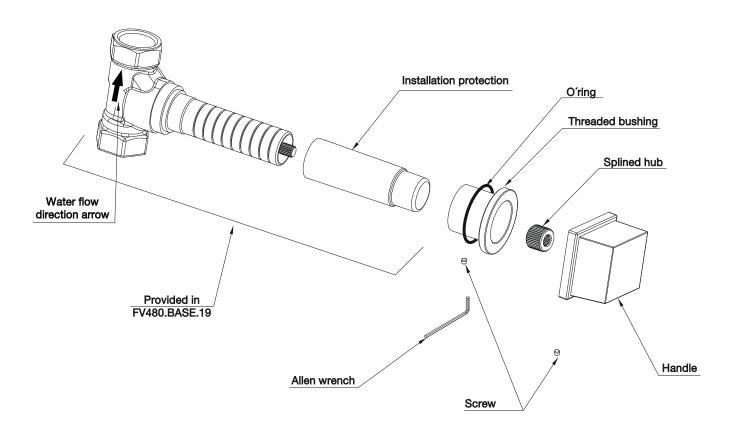

# Required installation tools. Provided. Not provided. **Phillips** Screwdriver Allen wrench. Hacksaw Measure Tape

FV480/J8.0 Volume control trim.

## Remove the plastic covertor