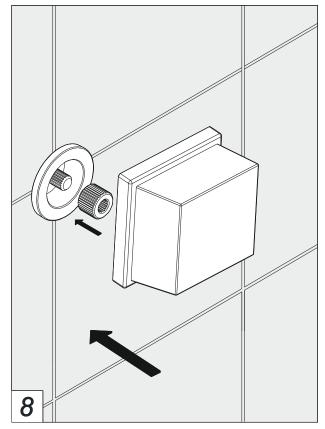

# FRANZ VIEGENER

# Buzz

## installation



#### **CONGRATULATIONS!**

This product has been subjected to stringent tests for its quality, performance and finish. We guarantee years of trouble free operation. We thank you for your choice and above all for the trust you are placing in us. This trust is what motivates us to improve every day.

Before connecting the faucet to the water supply, flush the tubing thoroughly to eliminate any residue.

# Required installation tools. Provided. Not provided. **Phillips** Screwdriver Allen wrench. Hacksaw Measure Tape

FV480/J8.0 Volume control trim.





## Remove the plastic covertor





#### **Volume control trim**









## Volume control trim









## Volume control trim









#### **Finished installation**



| Notes |  |  |
|-------|--|--|
|       |  |  |
|       |  |  |
|       |  |  |
|       |  |  |
|       |  |  |
|       |  |  |
|       |  |  |
|       |  |  |
|       |  |  |
|       |  |  |
|       |  |  |
|       |  |  |
|       |  |  |
|       |  |  |
|       |  |  |
|       |  |  |
|       |  |  |
|       |  |  |
|       |  |  |
|       |  |  |
|       |  |  |
|       |  |  |
|       |  |  |
|       |  |  |
|       |  |  |
|       |  |  |
|       |  |  |

| Notes |  |  |
|-------|--|--|
|       |  |  |
|       |  |  |
|       |  |  |
|       |  |  |
|       |  |  |
|       |  |  |
|       |  |  |
|       |  |  |
|       |  |  |
|       |  |  |
|       |  |  |
|       |  |  |
|       |  |  |
|       |  |  |
|       |