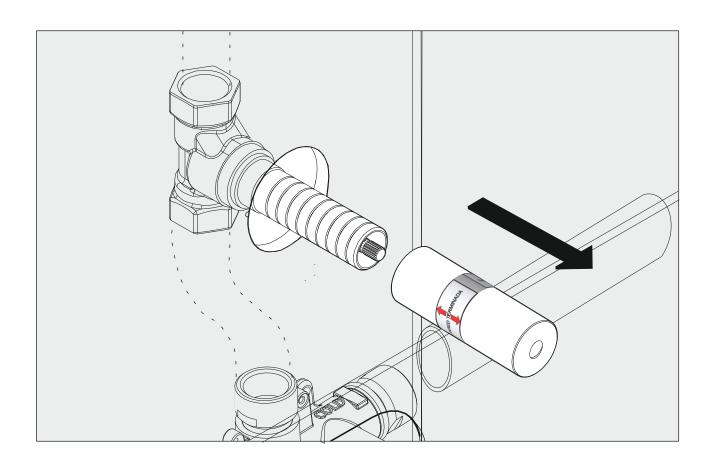

# Required installation tools. Provided. Not provided. **Phillips** Screwdriver Allen wrench. Hacksaw Measure Tape

FV480/J8.0 Volume control trim.

## Remove the plastic covertor