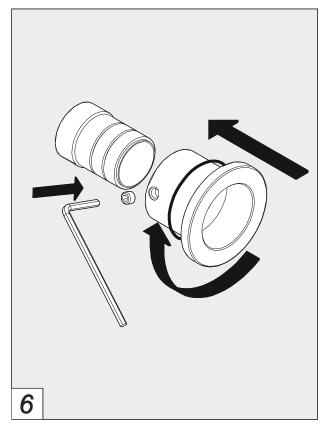

# FRANZ VIEGENER

# Buzz

## installation



#### **CONGRATULATIONS!**

This product has been subjected to stringent tests for its quality, performance and finish. We guarantee years of trouble free operation. We thank you for your choice and above all for the trust you are placing in us. This trust is what motivates us to improve every day.

Before connecting the faucet to the water supply, flush the tubing thoroughly to eliminate any residue.

# Required installation tools. Provided. Not provided. **Phillips** Screwdriver Allen wrench. Hacksaw Measure Tape

FV480/J8.0 Volume control trim.





## Remove the plastic covertor





#### **Volume control trim**









## Volume control trim









## Volume control trim









#### **Finished installation**



| Notes |  |  |
|-------|--|--|
|       |  |  |
|       |  |  |
|       |  |  |
|       |  |  |
|       |  |  |
|       |  |  |
|       |  |  |
|       |  |  |
|       |  |  |
|       |  |  |
|       |  |  |
|       |  |  |
|       |  |  |
|       |  |  |
|       |  |  |
|       |  |  |
|       |  |  |
|       |  |  |
|       |  |  |
|       |  |  |
|       |  |  |
|       |  |  |
|       |  |  |
|       |  |  |
|       |  |  |
|       |  |  |
|       |  |  |

| Notes |  |  |
|-------|--|--|
|       |  |  |
|       |  |  |
|       |  |  |
|       |  |  |
|       |  |  |
|       |  |  |
|       |  |  |
|       |  |  |
|       |  |  |
|       |  |  |
|       |  |  |
|       |  |  |
|       |  |  |
|       |  |  |
|