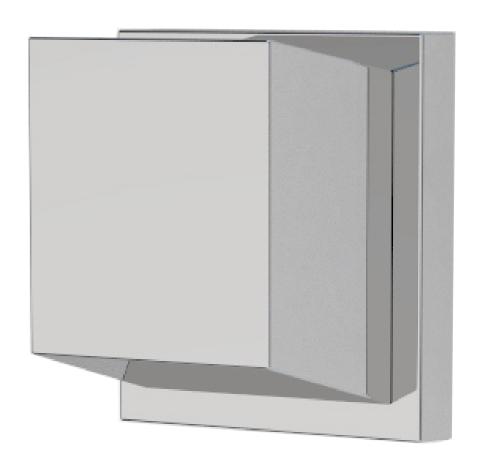

#### **Volume control trim**

## Volume control trim

#### **Finished installation**

| Notes |  |  |
|-------|--|--|
|       |  |  |
|       |  |  |
|       |  |  |
|       |  |  |
|       |  |  |
|       |  |  |
|       |  |  |
|       |  |  |
|       |  |  |
|       |  |  |
|       |  |  |
|       |  |  |
|       |  |  |
|       |  |  |
|       |  |  |
|       |  |  |
|       |  |  |
|       |  |  |
|       |  |  |
|       |  |  |
|       |  |  |
|       |  |  |
|       |  |  |
|       |  |  |
|       |  |  |
|       |  |  |
|       |  |  |