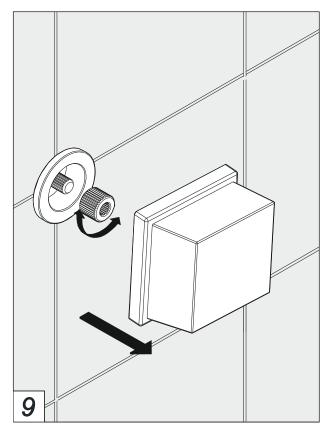

# FRANZ VIEGENER

# Buzz

## installation



#### **CONGRATULATIONS!**

This product has been subjected to stringent tests for its quality, performance and finish. We guarantee years of trouble free operation. We thank you for your choice and above all for the trust you are placing in us. This trust is what motivates us to improve every day.

Before connecting the faucet to the water supply, flush the tubing thoroughly to eliminate any residue.

# Required installation tools. Provided. Not provided. **Phillips** Screwdriver Allen wrench. Hacksaw Measure Tape

FV480/J8.0 Volume control trim.





## Remove the plastic covertor





#### **Volume control trim**









## Volume control trim









## Volume control trim









#### **Finished installation**



| Notes |  |  |
|-------|--|--|
|       |  |  |
|       |  |  |
|       |  |  |
|       |  |  |
|       |  |  |
|       |  |  |
|       |  |  |
|       |  |  |
|       |  |  |
|       |  |  |
|       |  |  |
|       |  |  |
|       |  |  |
|       |  |  |
|       |  |  |
|       |  |  |
|       |  |  |
|       |  |  |
|       |  |  |
|       |  |  |
|       |  |  |
|       |  |  |
|       |  |  |
|       |  |  |
|       |  |  |
|       |  |  |
|       |  |  |

| Notes |  |  |
|-------|--|--|
|       |  |  |
|       |  |  |
|       |  |  |
|       |  |  |
|       |  |  |
|       |  |  |
|       |  |  |
|       |  |  |
|       |  |  |
|       |  |  |
|       |  |  |
|       |  |  |
|       |  |  |
|       |  |  |
|       |  |  |
|       |  |  |
|