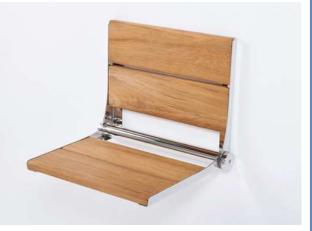

## Contour Seat – 18"

Comfort & Security – Teakwood & Walnut Shower Seats With durable stainless steel frames

Contour **Shower Seat** 18"

**Application Use:** 

## **Specifications**

The contour shower seat is manufactured using high quality 12 gauge, type 304 stainless steel. The all stainless steel barrel of the seat allows the bottom to fold up and sit flat against the wall when not in use  $(2^{7}/_{8})^{"}$  projection when closed). 1" thick teak or walnut wood slats are durable and easy to keep clean. The two upper slats are removable to access the 8 wall mounting screw ports (2 ½" stainless screws included). The installation of the contour seat is simple, easy, and quick. It is imperative when installing a shower seat to consult with a qualified contractor to insure you have the sufficient backing to support the seat.

## The Bilanx Bathing Collection

The contour shower seats are designed and tested to exceed 500lbs and come in both 18" and 26" wide versions.

| HH-TK18PS   | Teak Slats, Polished Stainless Frame   |
|-------------|----------------------------------------|
| HH-WAL18PS  | Walnut Slats, Polished Stainless Frame |
| HH-TK18BS   | Teak Slats, Brushed Stainless Frame    |
| HH-WAL18BS  | Walnut Slats, Brushed Stainless Frame  |
| HH-TK18ORB  | Teak Slats, Oil Rubbed Bronze Frame    |
| HH-WAL18ORB | Walnut Slats, Oil Rubbed Bronze Frame  |