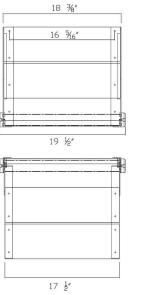

(2 ½" stainless screws included). The installation of the contour seat is simple, easy, and quick. It is imperative when installing a shower seat to consult with a qualified contractor to insure you have the sufficient backing to support the seat.



16

## The Bilanx Bathing Collection

The contour shower seats are designed and tested to exceed 500lbs and come in both 18" and 26" wide versions.

| HH-TK18PS   | Teak Slats, Polished Stainless Frame   |
|-------------|----------------------------------------|
| HH-WAL18PS  | Walnut Slats, Polished Stainless Frame |
| HH-TK18BS   | Teak Slats, Brushed Stainless Frame    |
| HH-WAL18BS  | Walnut Slats, Brushed Stainless Frame  |
| HH-TK18ORB  | Teak Slats, Oil Rubbed Bronze Frame    |
| HH-WAL18ORB | Walnut Slats, Oil Rubbed Bronze Frame  |



Dimension tolerances +/- 3/16"

15 3/4"

11